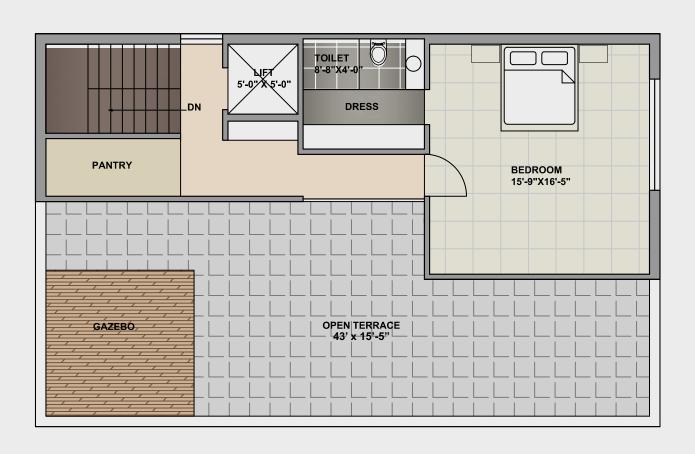

## **BUNGALOW SPECIFICATION**

- **FLOORING** Italian Flooring in Living Room, Dining Room, Kitchen. Wooden Flooring / Designer Tiles in All Bedroom.
- **KITCHEN** Platform with Stainless Steel Sink. Vitrified Tiles dado above platform upto Slab Level.
- BATHROOMS Designer Tiles, Vitrified Tiles & Granite on Floors and Wall Up to Slab Level.
- BATH FITTINGS Kohler / Grohe / Jaguar or Equivalent
- SANITARY FITTINGS Kohler / Grohe / Jaguar or Equivalent
- DOORS Teak Wood / Marble / Granite Frame on Main Door
- **WINDOWS** Noise Cancellation Windows with Composite Marble / Granite Frame.
- PARKING AREA Rough Kota / Pavit Tiles in Flooring.
- **STORE ROOM** Polished Kota Shelves & Glazed Tiles up to Slab Level.
- TERRACE Tiles Flooring
- STAIRCASE Staircase in Fabrication & Stair Stone / Tiles / Granite
- **ELECTRIFICATION** Concealed Electrification with TV & Telephone Points in all Rooms. Modular Switches of Standard ISI Mark. Copper Wiring.
- A.C. A.C. Piping
- SERVANT ROOM Vitrified Tiles on Floor and Bathroom
- ENTRANCE GATE Sliding MS Fabricated Gate
- LIFT Kone / Schindler or Equivalent

## **BUNGALOW SALIENT FEATURES**

- Earthquake Resistant RCC Frame Design
- Termite & Pest Control Treatment
- Water Proofing Treatment In Bathroom, Terrace.
- 11' Ft. Floor Height
- Fully Automated 4 Passenger Elevator (Lift) Of Standard Company.
- Front Elevation With Stone Finish.