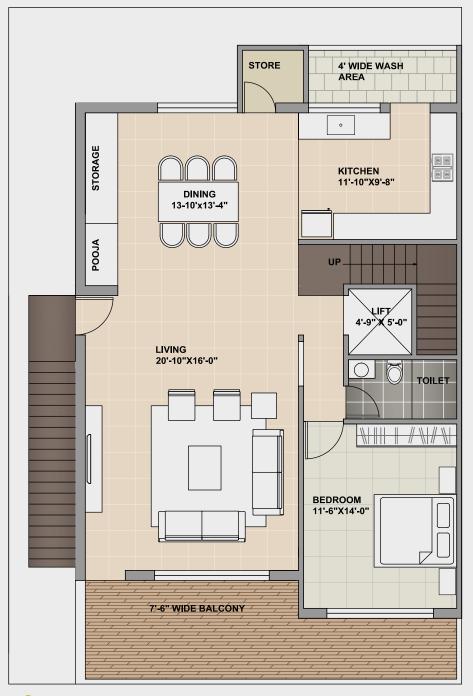

## **BUNGALOW SPECIFICATION**

- **FLOORING** Italian Flooring in Living Room, Dining Room, Kitchen. Wooden Flooring / Designer Tiles in All Bedroom.
- **KITCHEN** Platform with Stainless Steel Sink. Vitrified Tiles dado above platform upto Slab Level.
- BATHROOMS Designer Tiles, Vitrified Tiles & Granite on Floors and Wall Up to Slab Level.
- BATH FITTINGS Kohler / Grohe / Jaguar or Equivalent
- SANITARY FITTINGS Kohler / Grohe / Jaguar or Equivalent
- DOORS Teak Wood / Marble / Granite Frame on Main Door
- **WINDOWS** Noise Cancellation Windows with Composite Marble / Granite Frame.
- PARKING AREA Rough Kota / Pavit Tiles in Flooring.
- **STORE ROOM** Polished Kota Shelves & Glazed Tiles up to Slab Level.
- TERRACE Tiles Flooring
- STAIRCASE Staircase in Fabrication & Stair Stone / Tiles / Granite
- **ELECTRIFICATION** Concealed Electrification with TV & Telephone Points in all Rooms. Modular Switches of Standard ISI Mark. Copper Wiring.
- A.C. A.C. Piping
- SERVANT ROOM Vitrified Tiles on Floor and Bathroom
- ENTRANCE GATE Sliding MS Fabricated Gate
- LIFT Kone / Schindler or Equivalent