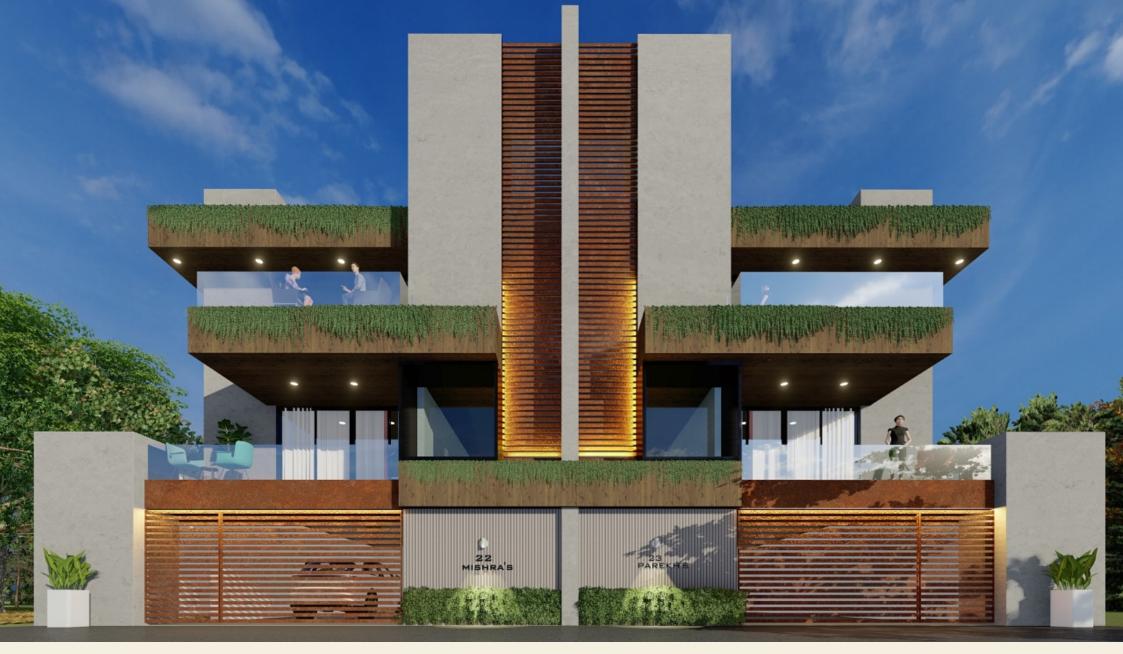

## **PROJECT FEATURES**

- RCC Road
- Compound Wall
- Attractive Main Gate
- Security Cabin
- Street Lights
- Drainage
- Electrification of Society
- C.O.P Development
- CCTV Camera

**TYPE - A (ELEVATION)** 