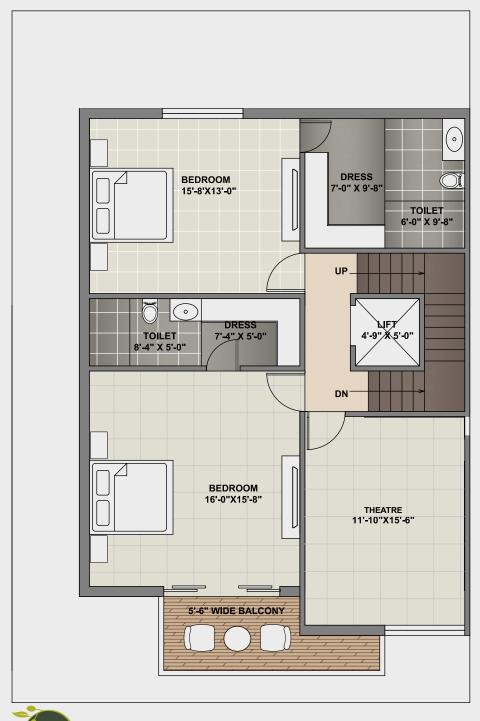

## **BUNGALOW SPECIFICATION**

- **FLOORING** Italian Flooring in Living Room, Dining Room, Kitchen. Wooden Flooring / Designer Tiles in All Bedroom.
- **KITCHEN** Platform with Stainless Steel Sink. Vitrified Tiles dado above platform upto Slab Level.
- BATHROOMS Designer Tiles, Vitrified Tiles & Granite on Floors and Wall Up to Slab Level.
- BATH FITTINGS Kohler / Grohe / Jaguar or Equivalent
- SANITARY FITTINGS Kohler / Grohe / Jaguar or Equivalent
- DOORS Teak Wood / Marble / Granite Frame on Main Door
- **WINDOWS** Noise Cancellation Windows with Composite Marble / Granite Frame.
- PARKING AREA Rough Kota / Pavit Tiles in Flooring.
- **STORE ROOM** Polished Kota Shelves & Glazed Tiles up to Slab Level.
- TERRACE Tiles Flooring
- STAIRCASE Staircase in Fabrication & Stair Stone / Tiles / Granite
- **ELECTRIFICATION** Concealed Electrification with TV & Telephone Points in all Rooms. Modular Switches of Standard ISI Mark. Copper Wiring.
- A.C. A.C. Piping
- SERVANT ROOM Vitrified Tiles on Floor and Bathroom
- ENTRANCE GATE Sliding MS Fabricated Gate
- LIFT Kone / Schindler or Equivalent