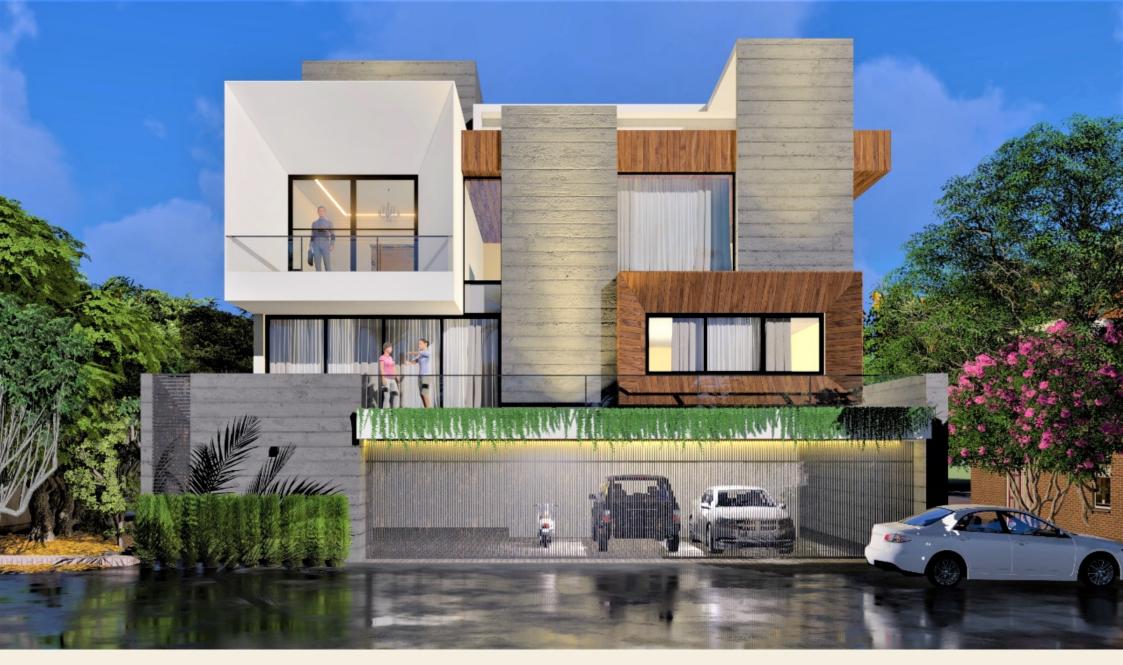

te
- **ELECTRIFICATION** Concealed Electrification with TV & Telephone Points in all Rooms. Modular Switches of Standard ISI Mark. Copper Wiring.
- A.C. A.C. Piping
- SERVANT ROOM Vitrified Tiles on Floor and Bathroom
- ENTRANCE GATE Sliding MS Fabricated Gate
- LIFT Kone / Schindler or Equivalent

## **BUNGALOW SALIENT FEATURES**

- Earthquake Resistant RCC Frame Design
- Termite & Pest Control Treatment
- Water Proofing Treatment In Bathroom, Terrace.
- 11' Ft. Floor Height
- Fully Automated 4 Passenger Elevator (Lift) Of Standard Company.
- Front Elevation With Stone Finish.

## **PROJECT FEATURES**

- RCC Road
- Compound Wall
- Attractive Main Gate
- Security Cabin
- Street Lights
- Drainage
- Electrification of Society
- C.O.P Development
- CCTV Camera





**TYPE - A (ELEVATION)** 





**TYPE - B (ELEVATION)**