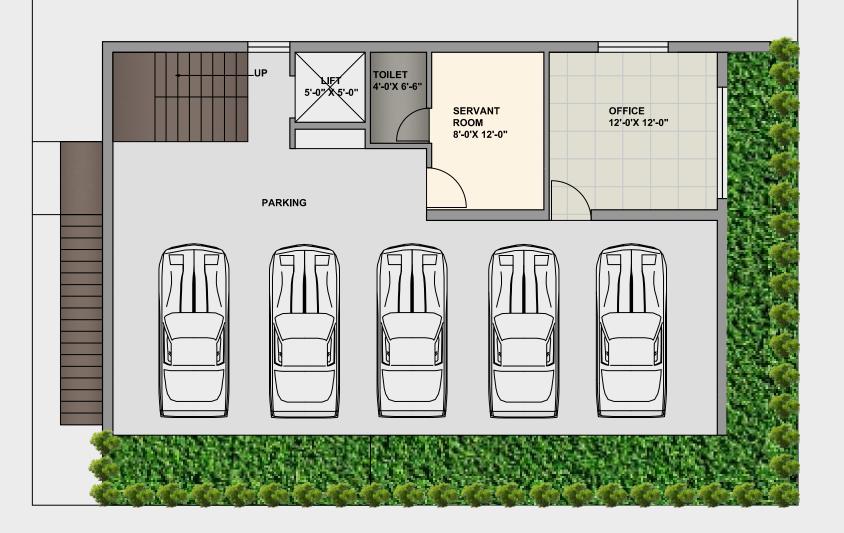

## **PROJECT FEATURES**

- RCC Road
- Compound Wall
- Attractive Main Gate
- Security Cabin
- Street Lights
- Drainage
- Electrification of Society
- C.O.P Development
- CCTV Camera

**TYPE - A (ELEVATION)** 