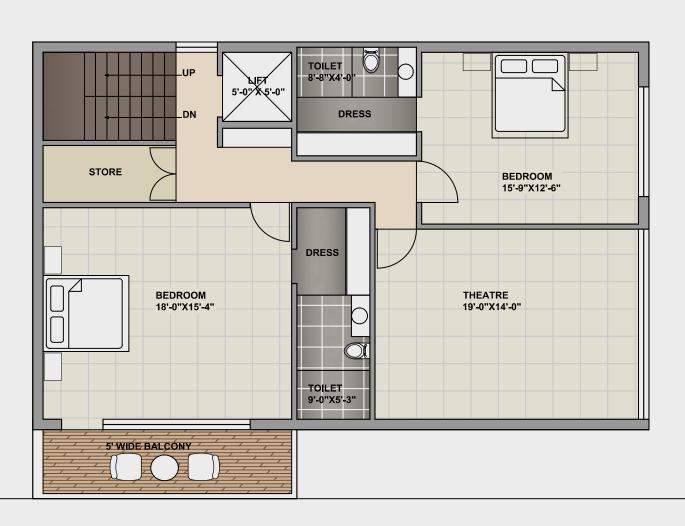

## **BUNGALOW SPECIFICATION**

- **FLOORING** Italian Flooring in Living Room, Dining Room, Kitchen. Wooden Flooring / Designer Tiles in All Bedroom.
- **KITCHEN** Platform with Stainless Steel Sink. Vitrified Tiles dado above platform upto Slab Level.
- BATHROOMS Designer Tiles, Vitrified Tiles & Granite on Floors and Wall Up to Slab Level.
- BATH FITTINGS Kohler / Grohe / Jaguar or Equivalent
- SANITARY FITTINGS Kohler / Grohe / Jaguar or Equivalent
- DOORS Teak Wood / Marble / Granite Frame on Main Door
- **WINDOWS** Noise Cancellation Windows with Composite Marble / Granite Frame.
- PARKING AREA Rough Kota / Pavit Tiles in Flooring.
- **STORE ROOM** Polished Kota Shelves & Glazed Tiles up to Slab Level.
- TERRACE Tiles Flooring
- STAIRCASE Staircase in Fabrication & Stair Stone / Tiles / Granite
- **ELECTRIFICATION** Concealed Electrification with TV & Telephone Points in all Rooms. Modular Switches of Standard ISI Mark. Copper Wiring.
- A.C. A.C. Piping
- SERVANT ROOM Vitrified Tiles on Floor and Bathroom
- ENTRANCE GATE Sliding MS Fabricated Gate
- LIFT Kone / Schindler or Equivalent

## **BUNGALOW SALIENT FEATURES**

- Earthquake Resistant RCC Frame Design
- Termite & Pest Control Treatment
- Water Proofing Treatment In Bathroom, Terrace.
- 11' Ft. Floor Height
- Fully Automated 4 Passenger Elevator (Lift) Of Standard Company.
- Front Elevation With Stone Finish.