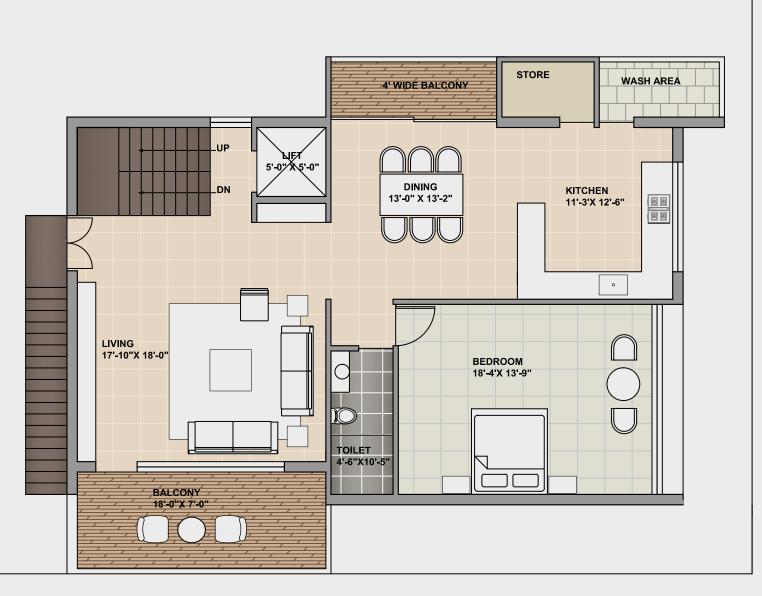

## **BUNGALOW SPECIFICATION**

- **FLOORING** Italian Flooring in Living Room, Dining Room, Kitchen. Wooden Flooring / Designer Tiles in All Bedroom.
- **KITCHEN** Platform with Stainless Steel Sink. Vitrified Tiles dado above platform upto Slab Level.
- BATHROOMS Designer Tiles, Vitrified Tiles & Granite on Floors and Wall Up to Slab Level.
- BATH FITTINGS Kohler / Grohe / Jaguar or Equivalent
- SANITARY FITTINGS Kohler / Grohe / Jaguar or Equivalent
- DOORS Teak Wood / Marble / Granite Frame on Main Door
- **WINDOWS** Noise Cancellation Windows with Composite Marble / Granite Frame.
- PARKING AREA Rough Kota / Pavit Tiles in Flooring.
- **STORE ROOM** Polished Kota Shelves & Glazed Tiles up to Slab Level.
- TERRACE Tiles Flooring
- STAIRCASE Staircase in Fabrication & Stair Stone / Tiles / Granite
- **ELECTRIFICATION** Concealed Electrification with TV & Telephone Points in all Rooms. Modular Switches of Standard ISI Mark. Copper Wiring.
- A.C. A.C. Piping
- SERVANT ROOM Vitrified Tiles on Floor and Bathroom
- ENTRANCE GATE Sliding MS Fabricated Gate
- LIFT Kone / Schindler or Equivalent

## **BUNGALOW SALIENT FEATURES**

- Earthquake Resistant RCC Frame Design
- Termite & Pest Control Treatment
- Water Proofing Treatment In Bathroom, Terrace.
- 11' Ft. Floor Height
- Fully Automated 4 Passenger Elevator (Lift) Of Standard Company.
- Front Elevation With Stone Finish.