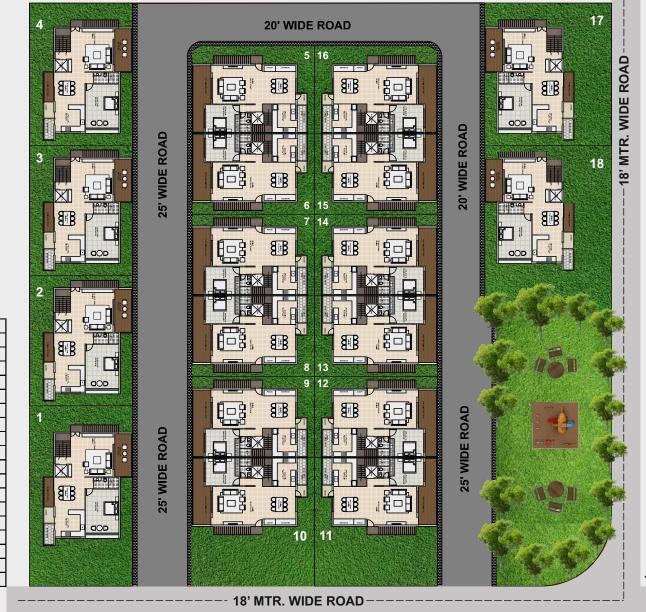

## FOR SELECTIVE PEOPLE

Site Address: The New Heaven OLIVO, Opp. Surat Airport, Dumas, Surat.

PLOT NO

1

3

4

5

6

7

8

9

10

11

12

13

14

15

16

17

18

PLOT SIZE

43'-1"X75'-8"

43'-1'X54'-8"

43'-1'X54'-8"

43'-1'X59'-8"

51'-5"X36'-6"

51'-5'X34'-0"

51'-5'X34'-0"

51'-5'X34'-0"

51'-5'X34'-0"

51'-5"X 54'-0"

51'-5"X 54'-0"

51'-5"X34'-0"

51'-5"X34'-0"

51'-5"X34'-0"

51'-5"X34'-0"

51'-5'X36'-6"

53'-1"X59'-8"

58'-1"X69'-3"

AREA in Sq.Yard

362.00

261.44

261.44

285.44

208.44

194.11

194.11

194.11

194.11

308.22

308.22

194.11

194.11

194.11

194.11

208.44

351.67

408.22

← 150' MTR. DISTANCE →