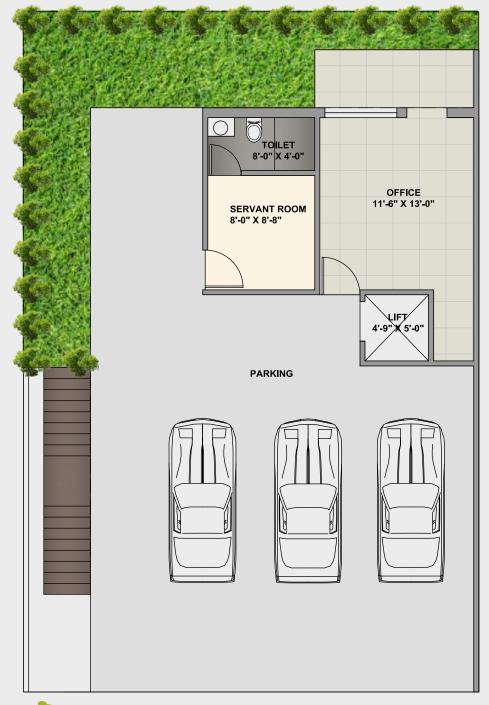

## **BUNGALOW SPECIFICATION**

- **FLOORING** Italian Flooring in Living Room, Dining Room, Kitchen. Wooden Flooring / Designer Tiles in All Bedroom.
- **KITCHEN** Platform with Stainless Steel Sink. Vitrified Tiles dado above platform upto Slab Level.
- BATHROOMS Designer Tiles, Vitrified Tiles & Granite on Floors and Wall Up to Slab Level.
- BATH FITTINGS Kohler / Grohe / Jaguar or Equivalent
- SANITARY FITTINGS Kohler / Grohe / Jaguar or Equivalent
- DOORS Teak Wood / Marble / Granite Frame on Main Door
- **WINDOWS** Noise Cancellation Windows with Composite Marble / Granite Frame.
- PARKING AREA Rough Kota / Pavit Tiles in Flooring.
- **STORE ROOM** Polished Kota Shelves & Glazed Tiles up to Slab Level.
- TERRACE Tiles Flooring
- STAIRCASE Staircase in Fabrication & Stair Stone / Tiles / Granite
- **ELECTRIFICATION** Concealed Electrification with TV & Telephone Points in all Rooms. Modular Switches of Standard ISI Mark. Copper Wiring.
- A.C. A.C. Piping
- SERVANT ROOM Vitrified Tiles on Floor and Bathroom
- ENTRANCE GATE Sliding MS Fabricated Gate
- LIFT Kone / Schindler or Equivalent