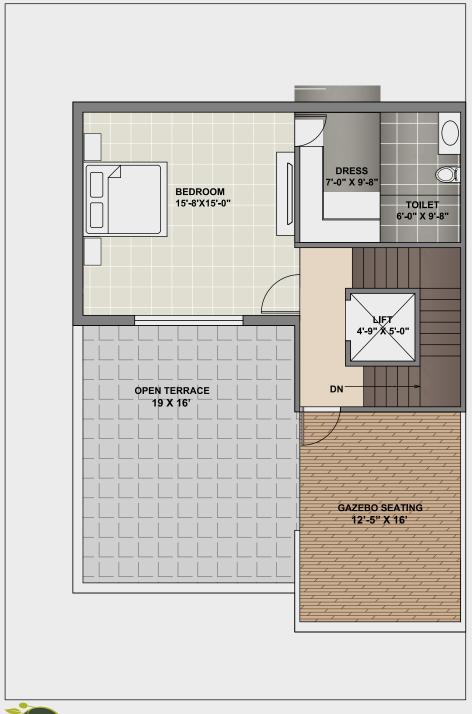

## **BUNGALOW SPECIFICATION**

- **FLOORING** Italian Flooring in Living Room, Dining Room, Kitchen. Wooden Flooring / Designer Tiles in All Bedroom.
- **KITCHEN** Platform with Stainless Steel Sink. Vitrified Tiles dado above platform upto Slab Level.
- BATHROOMS Designer Tiles, Vitrified Tiles & Granite on Floors and Wall Up to Slab Level.
- BATH FITTINGS Kohler / Grohe / Jaguar or Equivalent
- SANITARY FITTINGS Kohler / Grohe / Jaguar or Equivalent
- DOORS Teak Wood / Marble / Granite Frame on Main Door
- **WINDOWS** Noise Cancellation Windows with Composite Marble / Granite Frame.
- PARKING AREA Rough Kota / Pavit Tiles in Flooring.
- **STORE ROOM** Polished Kota Shelves & Glazed Tiles up to Slab Level.
- TERRACE Tiles Flooring
- STAIRCASE Staircase in Fabrication & Stair Stone / Tiles / Granite
- **ELECTRIFICATION** Concealed Electrification with TV & Telephone Points in all Rooms. Modular Switches of Standard ISI Mark. Copper Wiring.
- A.C. A.C. Piping
- SERVANT ROOM Vitrified Tiles on Floor and Bathroom
- ENTRANCE GATE Sliding MS Fabricated Gate
- LIFT Kone / Schindler or Equivalent

## **BUNGALOW SALIENT FEATURES**

- Earthquake Resistant RCC Frame Design
- Termite & Pest Control Treatment
- Water Proofing Treatment In Bathroom, Terrace.
- 11' Ft. Floor Height
- Fully Automated 4 Passenger Elevator (Lift) Of Standard Company.
- Front Elevation With Stone Finish.